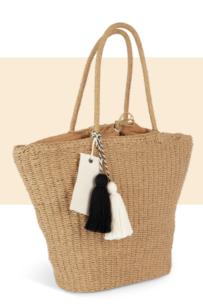

# Shopper single stripe knitting

- Sustainable basket: contains recycled polyester.
- Woven rope handles and two-colour bobble for a bohemian style.
- Easy decoration.

100% polyester. Shopping basket with woven rope handles. Recycled polyester inner lining with small pocket. Two-coloured cotton pompom as a decorative feature and large label for easy decoration of the product.