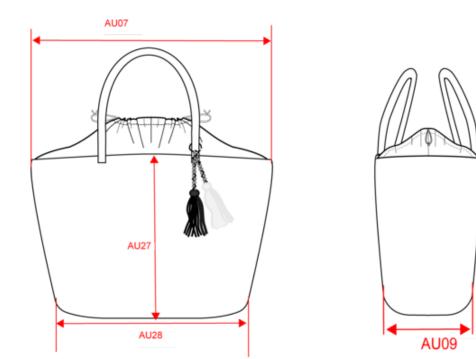

## Dimensions (cm)

| Measurements in cm          | One size |  |  |
|-----------------------------|----------|--|--|
| AU07 - Total width          | 52.00    |  |  |
| AU09 - Depth of bottom part | 13.00    |  |  |
| AU27 - Front height         | 33.00    |  |  |
| AU28 - Bottom width         | 28.00    |  |  |